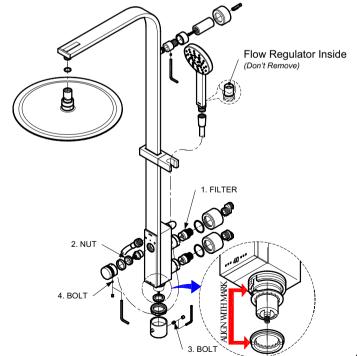

#### **INSTALLATION**

Hex. Kev

## **TROUBLESHOOTING**

| PROBLEM                       | CHECK<br>POINT | SOLUTION         |
|-------------------------------|----------------|------------------|
| Flow rate unsatisfactory      | 1              | Remove and clean |
| Water leaks around the handle | 2              | Tighten          |
| Handle is loose               | 3, 4           | Tighten          |