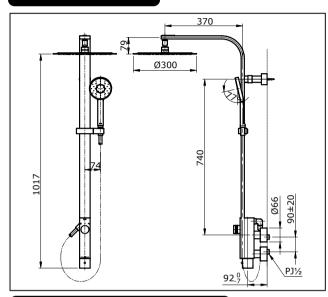

#### **SPECIFICATIONS**

#### **OPERATING CONDITIONS**

- 1. Water supply pressure: 0.05 ~ 0.75 MPa.
- 2. Hot water supply temperature shall be higher by 10°C. at least, than desired temperature of mixed water. (Recommendation: Hot water supply temperature =60°C)
- 3. Hot water supply pressure shall be the same or lower than cold water supply.
- 4. Ensure that water supply is clean ( No Sand, Dirt, Etc.).