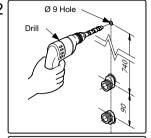

the same or lower than cold water supply.
- 4. Ensure that water supply is clean ( No Sand, Dirt, Etc.).

#### **MAINTENANCE**

Always wipe chrome plated area with dry soft cloth, and sometimes wipe it with cloth soaked in mild soap.

#### **ATTENTION**

- 1. Use of abrasive cleaning material such as; detergents containing hydrochloric acids, thinner, polishing powder, and nylon brush is not recommended
- 2. Press safety knob turn left to increase temperature over 40°C.
- 3. Please don't open the thermostat cartridge, because it cause to unstabilize temperature in this product.
- 4. When insert the cap, please install the flat cap position on front side.( Troubleshooting: Cap Position\*)
- 5. Flow Regulator should not be remove because it could damage the system

#### **INSTALLATION**





Hex. Kev





## **TROUBLESHOOTING**

| PROBLEM                       | CHECK<br>POINT | SOLUTION         |
|-------------------------------|----------------|------------------|
| Flow rate unsatisfactory      | 1              | Remove and clean |
| Water leaks around the handle | 2              | Tighten          |
| Handle is loose               | 3, 4           | Tighten          |













S06953