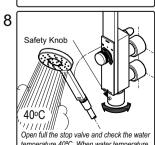

#### **ATTENTION**

- 1. Use of abrasive cleaning material such as; detergents containing hydrochloric acids, thinner, polishing powder, and nylon brush is not recommended
- 2. Press safety knob turn left to increase temperature over 40°C.
- 3. Please don't open the thermostat cartridge, because it cause to unstabilize temperature in this product.
- 4. When insert the cap, please install the flat cap position on front side.( Troubleshooting: Cap Position\*)
- 5. Flow Regulator should not be remove because it could damage the system