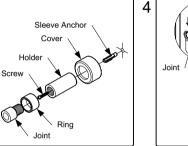

## **TROUBLESHOOTING**

| PROBLEM                       | CHECK<br>POINT | SOLUTION         |
|-------------------------------|----------------|------------------|
| Flow rate unsatisfactory      | 1              | Remove and clean |
| Water leaks around the handle | 2              | Tighten          |
| Handle is loose               | 3, 4           | Tighten          |