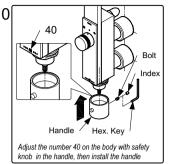

ower than cold water supply.
- 4. Ensure that water supply is clean ( No Sand, Dirt, Etc.).

#### **MAINTENANCE**

Always wipe chrome plated area with dry soft cloth, and sometimes wipe it with cloth soaked in mild soap.

#### **ATTENTION**

- 1. Use of abrasive cleaning material such as; detergents containing hydrochloric acids, thinner, polishing powder, and nylon brush is not recommended
- 2. Press safety knob turn left to increase temperature over 40°C.
- 3. Please don't open the thermostat cartridge, because it cause to unstabilize temperature in this product.
- 4. When insert the cap, please install the flat cap position on front side.( Troubleshooting: Cap Position\*)
- 5. Flow Regulator should not be remove because it could damage the system

#### **INSTALLATION**





Hex. Kev





## **TROUBLESHOOTING**

| PROBLEM                       | CHECK<br>POINT | SOLUTION         |
|-------------------------------|----------------|------------------|
| Flow rate unsatisfactory      | 1              | Remove and clean |
| Water leaks around the handle | 2              | Tighten          |
| Handle is loose               | 3, 4           | Tighten          |













S06953