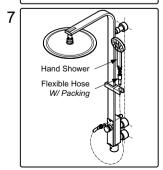

recommended
- 2. Press safety knob turn left to increase temperature over 40°C.
- 3. Please don't open the thermostat cartridge, because it cause to unstabilize temperature in this product.
- 4. When insert the cap, please install the flat cap position on front side.( Troubleshooting: Cap Position\*)
- 5. Flow Regulator should not be remove because it could damage the system

#### **INSTALLATION**





Hex. Kev





## **TROUBLESHOOTING**

| PROBLEM                       | CHECK<br>POINT | SOLUTION         |
|-------------------------------|----------------|------------------|
| Flow rate unsatisfactory      | 1              | Remove and clean |
| Water leaks around the handle | 2              | Tighten          |
| Handle is loose               | 3, 4           | Tighten          |













S06953