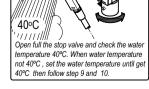

#### **ATTENTION**

- 1. Use of abrasive cleaning material such as; detergents containing hydrochloric acids, thinner, polishing powder, and nylon brush is not recommended
- 2. Press safety knob turn left to increase temperature over 40°C.
- 3. Please don't open the thermostat cartridge, because it cause to unstabilize temperature in this product.
- 4. When insert the cap, please install the flat cap position on front side.( Troubleshooting: Cap Position\*)
- 5. Flow Regulator should not be remove because it could damage the system