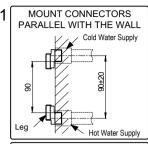

be the same or lower than cold water supply.
- 4. Ensure that water supply is clean ( No Sand, Dirt, Etc.).

#### **MAINTENANCE**

Always wipe chrome plated area with dry soft cloth, and sometimes wipe it with cloth soaked in mild soap.

#### **ATTENTION**

- 1. Use of abrasive cleaning material such as; detergents containing hydrochloric acids, thinner, polishing powder, and nylon brush is not recommended
- 2. Press safety knob turn left to increase temperature over 40°C.
- 3. Please don't open the thermostat cartridge, because it cause to unstabilize temperature in this product.
- 4. When insert the cap, please install the flat cap position on front side.( Troubleshooting: Cap Position\*)
- 5. Flow Regulator should not be remove because it could damage the system

#### **INSTALLATION**





Hex. Kev





## **TROUBLESHOOTING**

| PROBLEM                       | CHECK<br>POINT | SOLUTION         |
|-------------------------------|----------------|------------------|
| Flow rate unsatisfactory      | 1              | Remove and clean |
| Water leaks around the handle | 2              | Tighten          |
| Handle is loose               | 3, 4           | Tighten          |













S06953