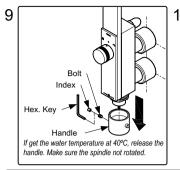

#### **ATTENTION**

- 1. Use of abrasive cleaning material such as; detergents containing hydrochloric acids, thinner, polishing powder, and nylon brush is not recommended
- 2. Press safety knob turn left to increase temperature over 40°C.
- 3. Please don't open the thermostat cartridge, because it cause to unstabilize temperature in this product.
- 4. When insert the cap, please install the flat cap position on front side.( Troubleshooting: Cap Position\*)
- 5. Flow Regulator should not be remove because it could damage the system

#### **INSTALLATION**

Hex. Kev