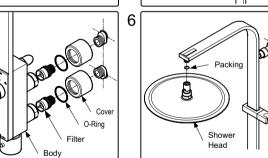

## **TROUBLESHOOTING**

| PROBLEM                       | CHECK<br>POINT | SOLUTION         |
|-------------------------------|----------------|------------------|
| Flow rate unsatisfactory      | 1              | Remove and clean |
| Water leaks around the handle | 2              | Tighten          |
| Handle is loose               | 3, 4           | Tighten          |